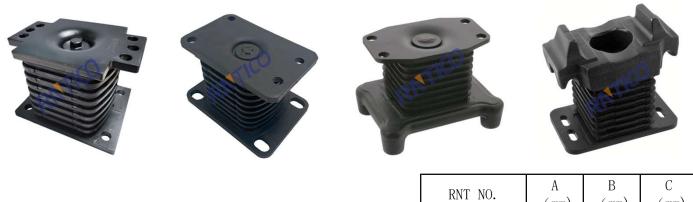

# **Hollow Spring**

Hollow spring is applied to the suspension system of vehicle, the rubber suspension component has the characteristic of variable stiffness.

No matter whether the vehicles are in fully loaded or empty, it can provide good comfort for vehicles, reduce the driver's fatigue, protect the integrity of vehicle components and cargo, and the life of vehicle components is improved.

**RNTICO** can produce rubber pad with different construction, to meet with the requirements of shock absorption for different kinds of vehicles.

It includes, bolster spring, hollow spring, circular rubber spring, square rubber spring, irregular rubber spring.

Product quality can meet with OEM's quality.

| RNT NO.  | A<br>(mm) | B<br>(mm) | C<br>(mm) |
|----------|-----------|-----------|-----------|
| 01022011 | 148       | 148       | 200       |
| 15022001 | 148       | 160       | 200       |
| 15022002 | 120       | 160       | 200       |
| 02022001 | 148       | 165       | 230       |
| 02022002 | 120       | 165       | 230       |
| 16022004 | 148       | 170       | 239       |
| 04022006 | 168       | 162.8     | 220       |
| 06022001 | 204       | 130       | 213       |