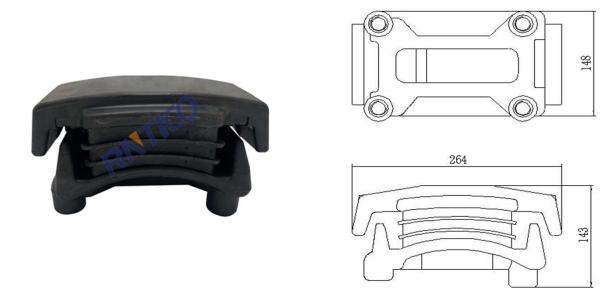

## **Bolster spring**

| RNT NO.  | A<br>(mm) | B<br>(mm) | C<br>(mm) |
|----------|-----------|-----------|-----------|
| 21022001 | 220       | 216       | 150       |
| 05022001 | 197       | 197       | 140       |

#### **Dimension specification:**

- 1. The A, B, C in sheet are stands for the maximum dimension of product.
- 2.Select different shape & sizes of metal plate for different products.
- 3. Product installation sizes are depends on the specific vehicles.