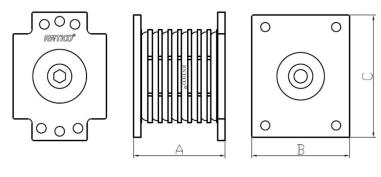

Product quality can meet with OEM's quality.

| RNT NO.  | A<br>(mm) | B<br>(mm) | C<br>(mm) |
|----------|-----------|-----------|-----------|
| 01022011 | 148       | 148       | 200       |
| 15022001 | 148       | 160       | 200       |
| 15022002 | 120       | 160       | 200       |
| 02022001 | 148       | 165       | 230       |
| 02022002 | 120       | 165       | 230       |
| 16022004 | 148       | 170       | 239       |
| 04022006 | 168       | 162.8     | 220       |
| 06022001 | 204       | 130       | 213       |

#### **Dimension specification:**

- 1. The A, B, C in sheet are stands for the maximum dimension of product.
- 2.Select different shape & sizes of metal plate for different products.
- 3. Product installation sizes are depends on the specific vehicles.