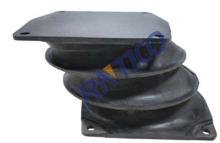

# **Hollow Spring**

Hollow spring is applied to the suspension system of vehicle, the rubber suspension component has the characteristic of variable stiffness.

No matter whether the vehicles are in fully loaded or empty, it can provide good comfort for vehicles, reduce the driver's fatigue, protect the integrity of vehicle components and cargo, and the life of vehicle components is improved.

**RNTICO** can produce rubber pad with different construction, to meet with the requirements of shock absorption for different kinds of vehicles.

It includes, bolster spring, hollow spring, circular rubber spring, square rubber spring, irregular rubber spring.

Product quality can meet with OEM's quality.

| RNT NO.  | A<br>(mm) | B<br>(mm) | C<br>(mm) |
|----------|-----------|-----------|-----------|
| 01022011 | 148       | 148       | 200       |
| 15022001 | 148       | 160       | 200       |
| 15022002 | 120       | 160       | 200       |
| 02022001 | 148       | 165       | 230       |
| 02022002 | 120       | 165       | 230       |
| 16022004 | 148       | 170       | 239       |
| 04022006 | 168       | 162.8     | 220       |
| 06022001 | 204       | 130       | 213       |